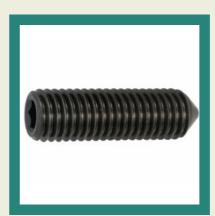

# **GRUB SCREWS**

Cone & Oval Grub Screws

Full Dog Grub Screws

Knurled Half Dog Grub Screws

Flat Grub Screws