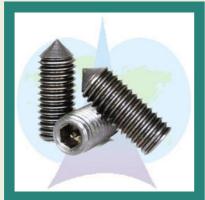

# **GRUB SCREWS**

Cone & Oval Grub Screws

Full Dog Grub Screws

Knurled Half Dog Grub Screws

Flat Grub Screws