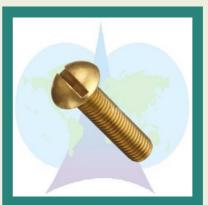

# **MACHINE SCREWS**

**Machine Screws** 

Slotted Machine Screws

Philip Star Type Machine Screws

Slotted Raised Head Machine Screw