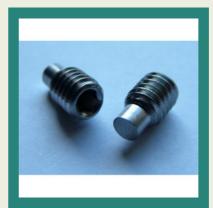

# **GRUB SCREWS**

Cone & Oval Grub Screws

Full Dog Grub Screws

Knurled Half Dog Grub Screws

Flat Grub Screws